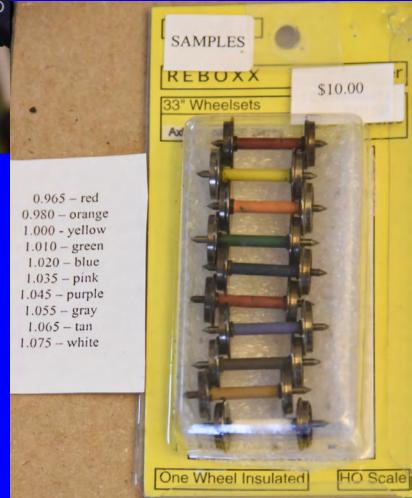

#### Wheels

- NMRA gauge
- Axel lengths
  - Reboxx wheels
- Test Roll
  - Friction
  - Wobble

**Axle Lengths** 