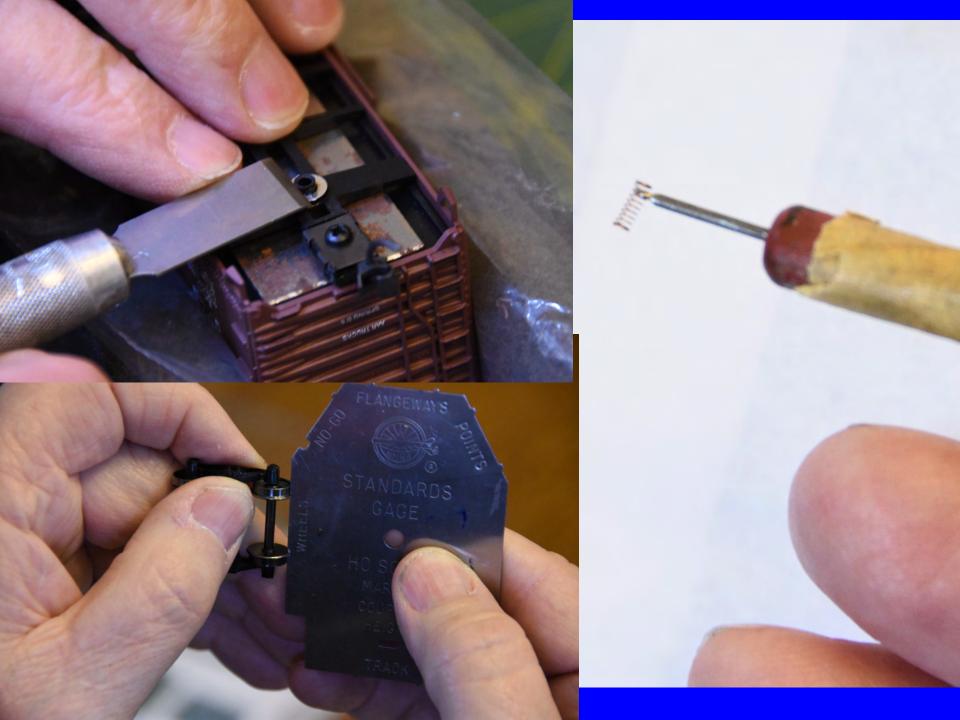

# Couplers

- Coupler Height
- Trip Pin
- Knuckle Spring

# Couplers

- Installation
  - Mount securely, Do not rely on friction pin or Athearn clips
  - A-Line Drill and Tap tools.

HEM G. ST

#### Wheels

- NMRA gauge
- Axel lengths
  - Reboxx wheels
- Test Roll
  - Friction
  - Wobble

**Axle Lengths** 