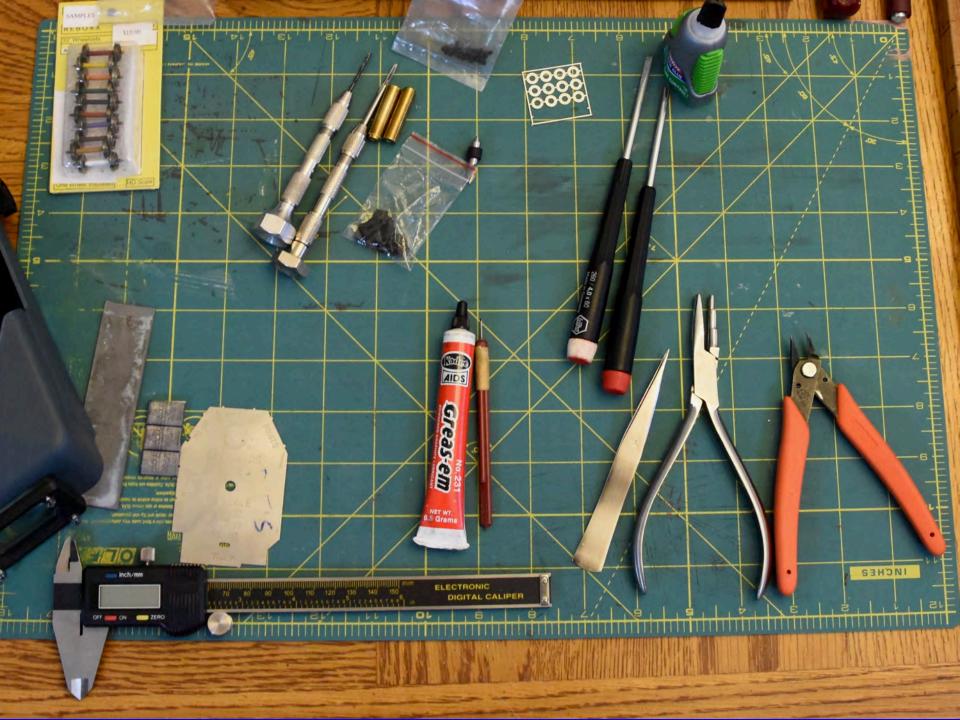

cks**

Sprung or 1 piece



### **Trucks**

- Inspection
  - Junk
  - Flashing
  - Warped
- Truck Tuner





#### **Trucks**

- 3 point Mount
  - 1 truck just swivels
  - 1 truck rocks
- Truck Washers for Gimbal Effect
  - 1 truck rocks fore and aft
  - 1 truck rocks side to side
- NO FRICTION PINS SCREWS ONLY









#### Wheels

- Plastic
  - Light weight
  - Dirt Build up, hard to clean
- Metal
  - Weight down low
  - Less dirt, easy to clean
  - Resistors for detection circuits





#### Wheels

- NMRA gauge
- Axel lengths
  - Reboxx wheels
- Test Roll
  - Friction
  - Wobble





**Axle Lengths** 



## Car Weight

- Balance
- NMRA Standard ??
- Too Heavy
  - Shorter trains
  - Derailments, String lining
- Too Light
  - Derailments, String lining
  - Train handling



# **Tools**





















**THE END** 

©Paul Deis 2018