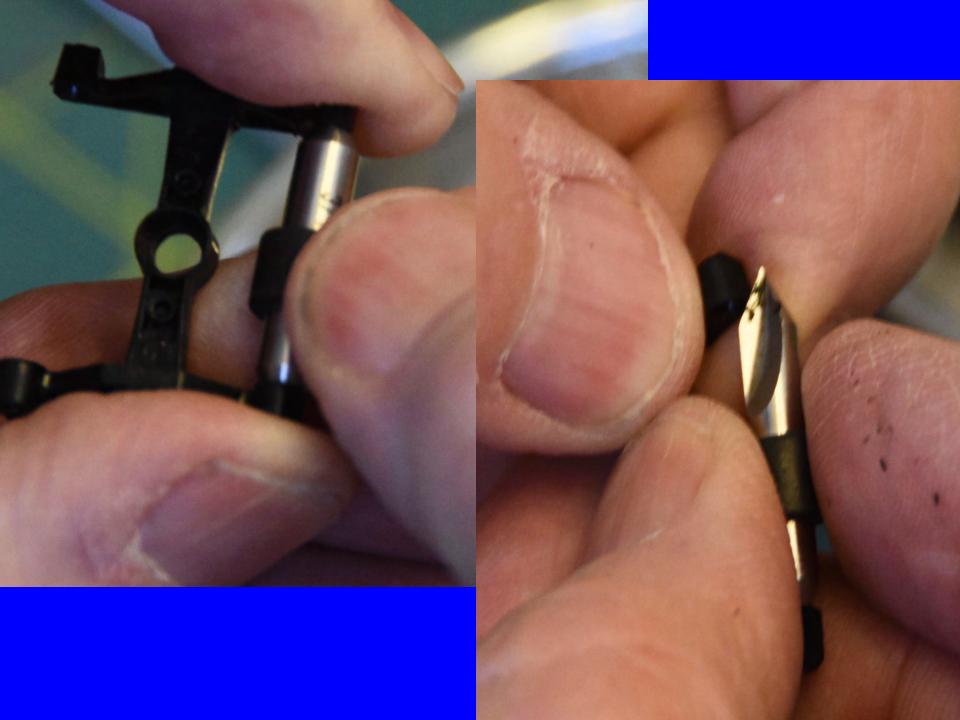

### **Trucks**

- Inspection
  - Junk
  - Flashing
  - Warped
- Truck Tuner

#### **Trucks**

- 3 point Mount
  - 1 truck just swivels
  - 1 truck rocks
- Truck Washers for Gimbal Effect
  - 1 truck rocks fore and aft
  - 1 truck rocks side to side
- NO FRICTION PINS SCREWS ONLY