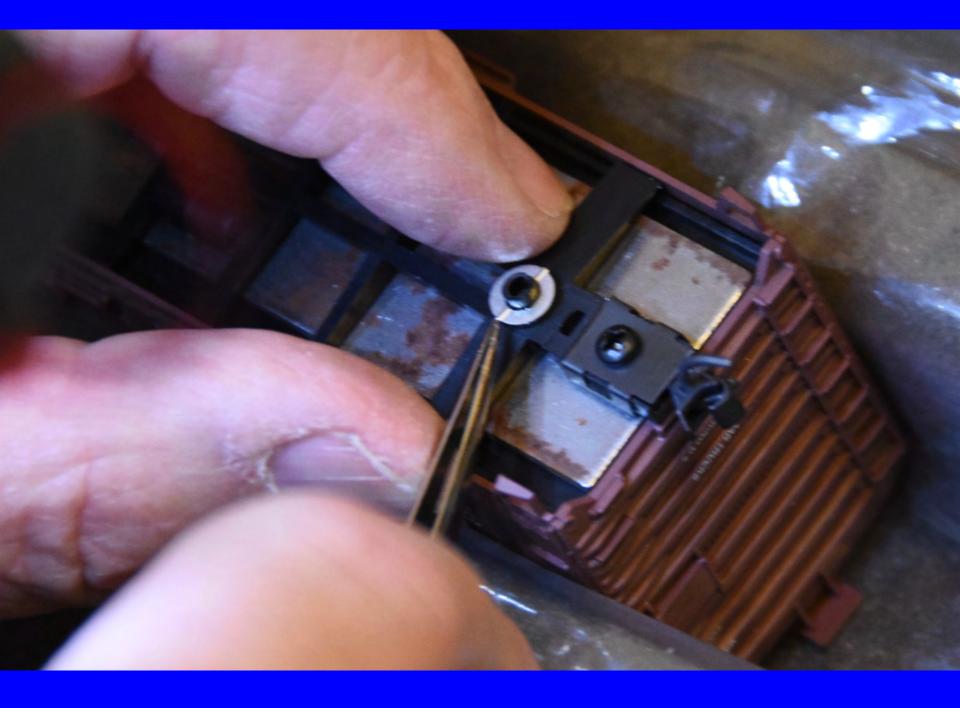

#### **Trucks**

- 3 point Mount
  - 1 truck just swivels
  - 1 truck rocks
- Truck Washers for Gimbal Effect
  - 1 truck rocks fore and aft
  - 1 truck rocks side to side
- NO FRICTION PINS SCREWS ONLY

# Couplers

- Installation
  - Mount securely, Do not rely on friction pin or Athearn clips
  - A-Line Drill and Tap tools.

HEM G. ST