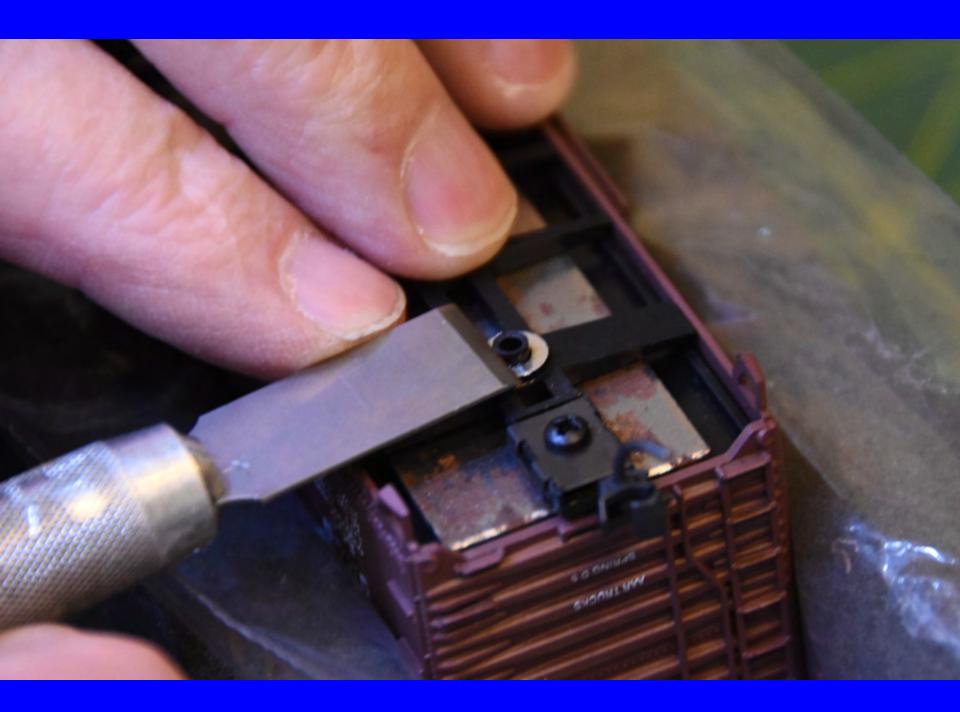

# Couplers

- Installation
  - Mount securely, Do not rely on friction pin or Athearn clips
  - A-Line Drill and Tap tools.

HEM G. ST

# Couplers

- Coupler Height
- Trip Pin
- Knuckle Spring