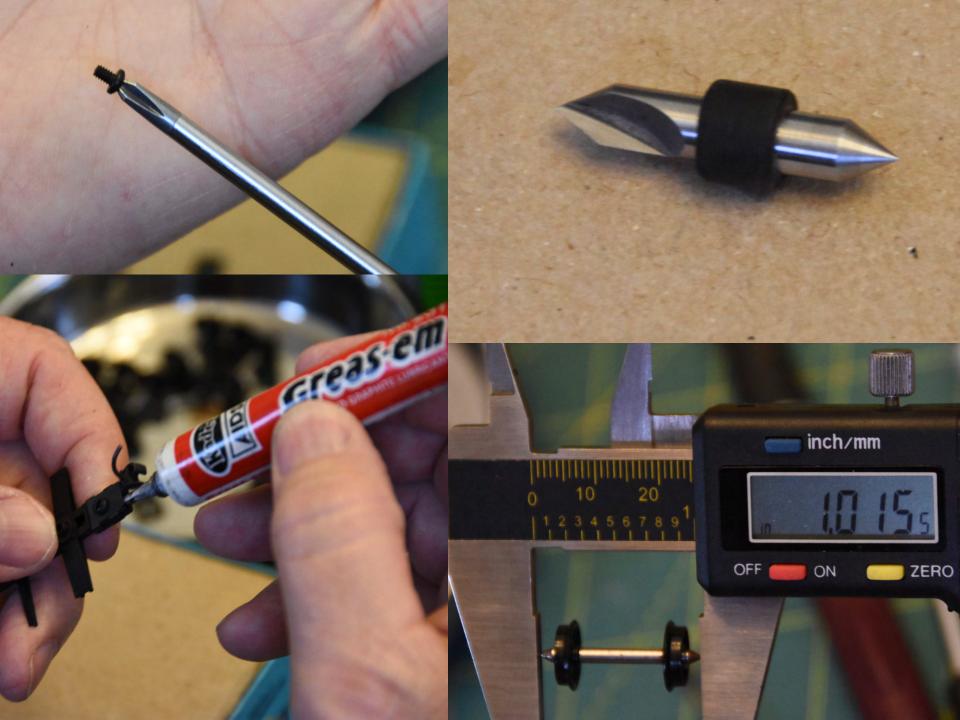

#### Wheels

- NMRA gauge
- Axel lengths
  - Reboxx wheels
- Test Roll
  - Friction
  - Wobble

**Axle Lengths** 