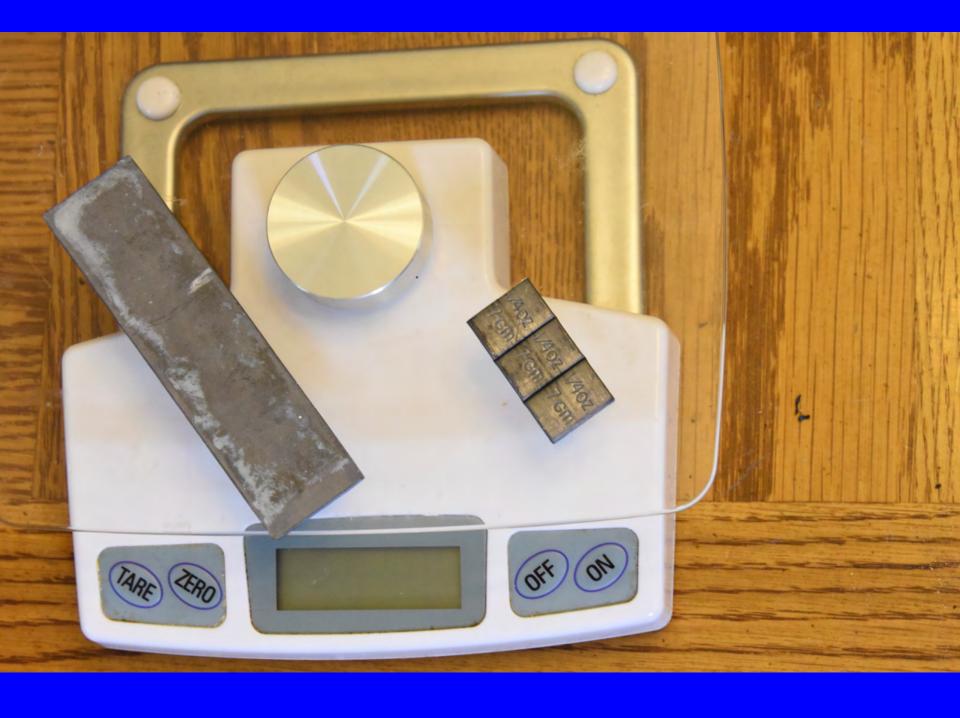

## Car Weight

- Balance
- NMRA Standard ??
- Too Heavy
  - Shorter trains
  - Derailments, String lining
- Too Light
  - Derailments, String lining
  - Train handling