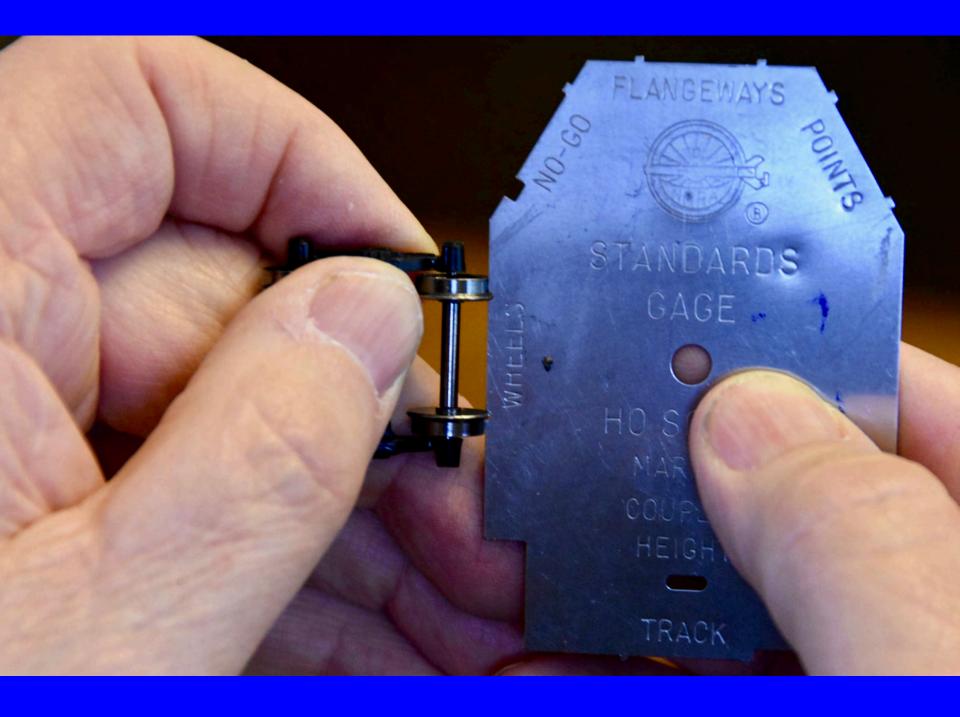

#### Wheels

- NMRA gauge
- Axel lengths
  - Reboxx wheels
- Test Roll
  - Friction
  - Wobble

**Axle Lengths** 