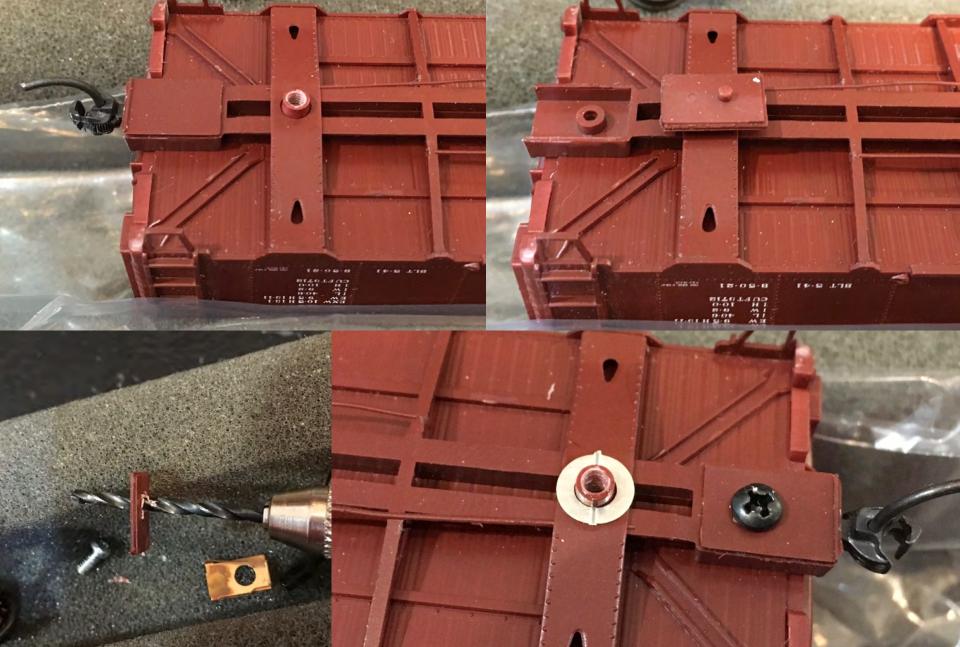

#### **Trucks**

- 3 point Mount
  - 1 truck just swivels
  - 1 truck rocks
- Truck Washers for Gimbal Effect
  - 1 truck rocks fore and aft
  - 1 truck rocks side to side
- NO FRICTION PINS SCREWS ONLY