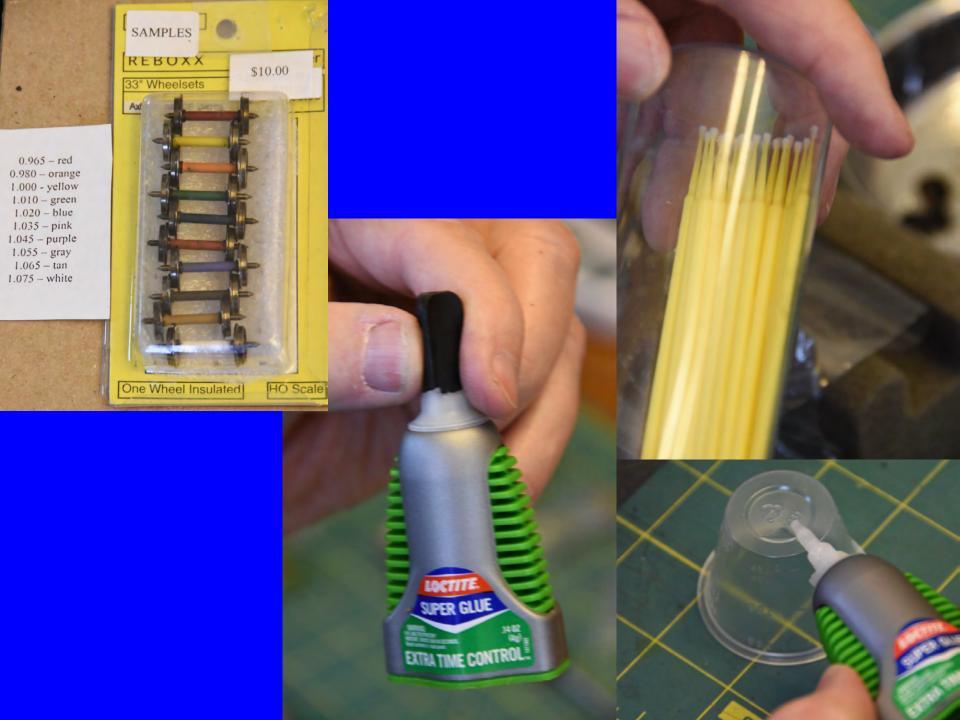

#### Wheels

- Plastic
  - Light weight
  - Dirt Build up, hard to clean
- Metal
  - Weight down low
  - Less dirt, easy to clean
  - Resistors for detection circuits

#### Wheels

- NMRA gauge
- Axel lengths
  - Reboxx wheels
- Test Roll
  - Friction
  - Wobble

**Axle Lengths** 