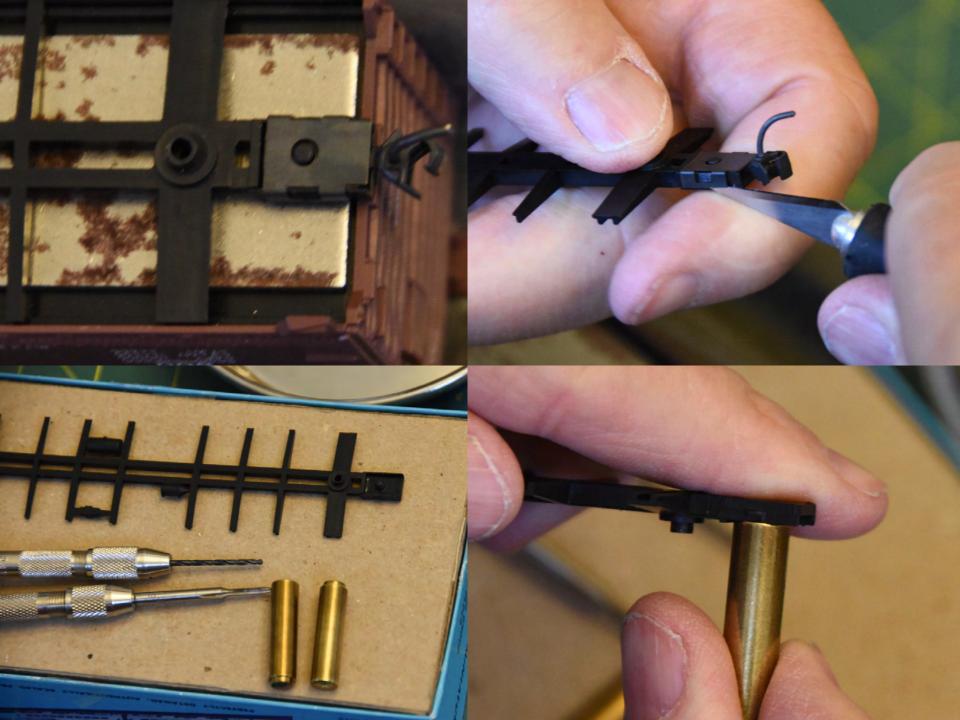

# Couplers

- Installation
  - Mount securely, Do not rely on friction pin or Athearn clips
  - A-Line Drill and Tap tools.

HEM G. ST