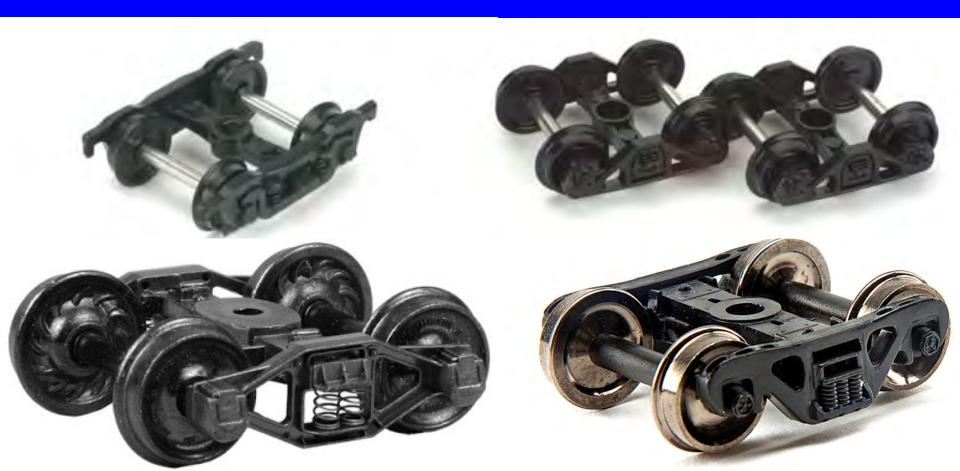

### **Trucks**

Sprung or 1 piece

### **Trucks**

- Inspection
  - Junk
  - Flashing
  - Warped
- Truck Tuner

#### Wheels

- Plastic
  - Light weight
  - Dirt Build up, hard to clean
- Metal
  - Weight down low
  - Less dirt, easy to clean
  - Resistors for detection circuits

#### Wheels

- NMRA gauge
- Axel lengths
  - Reboxx wheels
- Test Roll
  - Friction
  - Wobble

**Axle Lengths** 