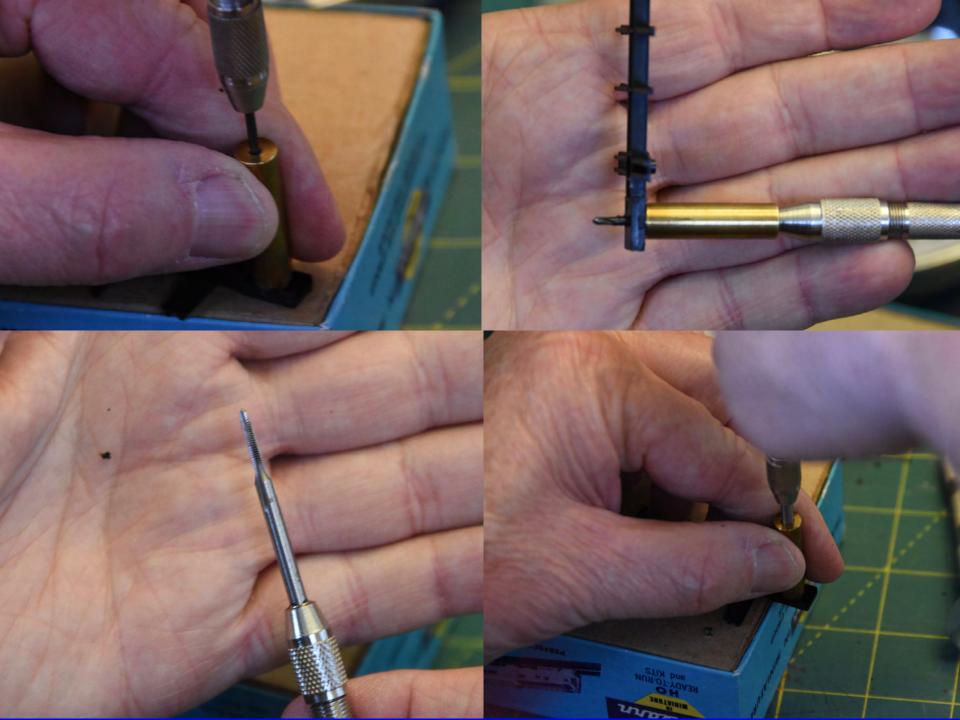

# Couplers

- Installation
  - Mount securely, Do not rely on friction pin or Athearn clips
  - A-Line Drill and Tap tools.

HEM G. ST