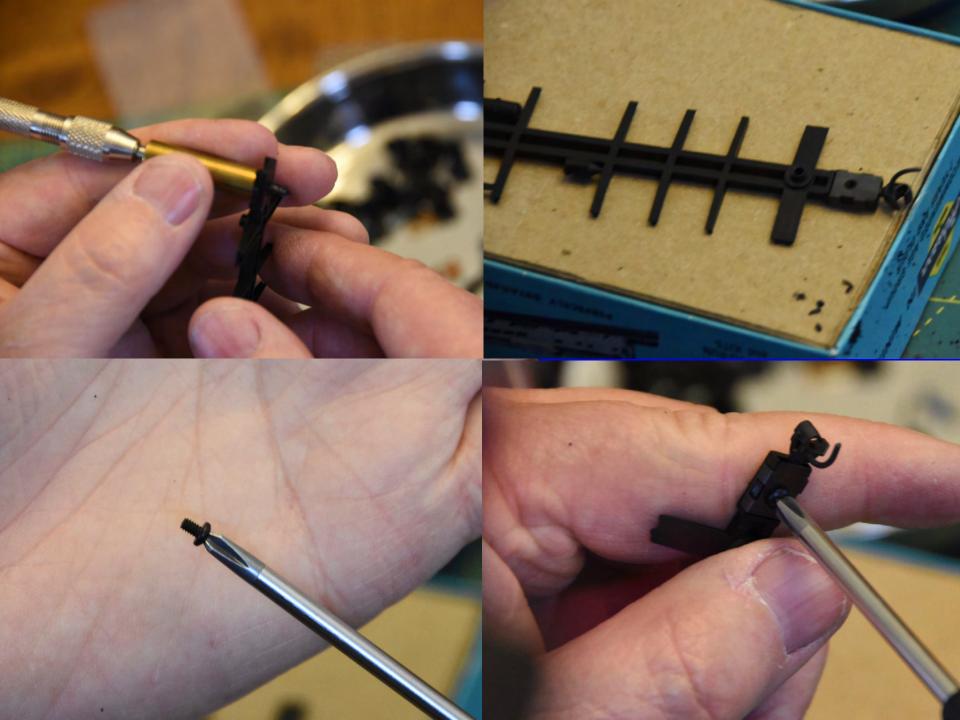

# Couplers

- Coupler Height
- Trip Pin
- Knuckle Spring

# Couplers

- Installation
  - Mount securely, Do not rely on friction pin or Athearn clips
  - A-Line Drill and Tap tools.

HEM G. ST