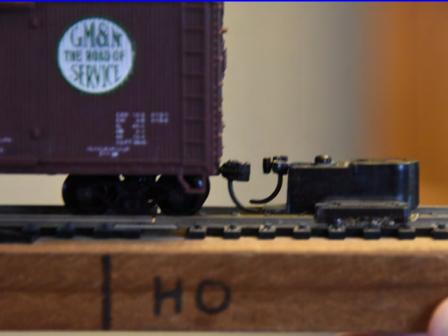

# Couplers

- Coupler Height
- Trip Pin
- Knuckle Spring

# Couplers

- Installation
  - Mount securely, Do not rely on friction pin or Athearn clips
  - A-Line Drill and Tap tools.

HEM G. ST