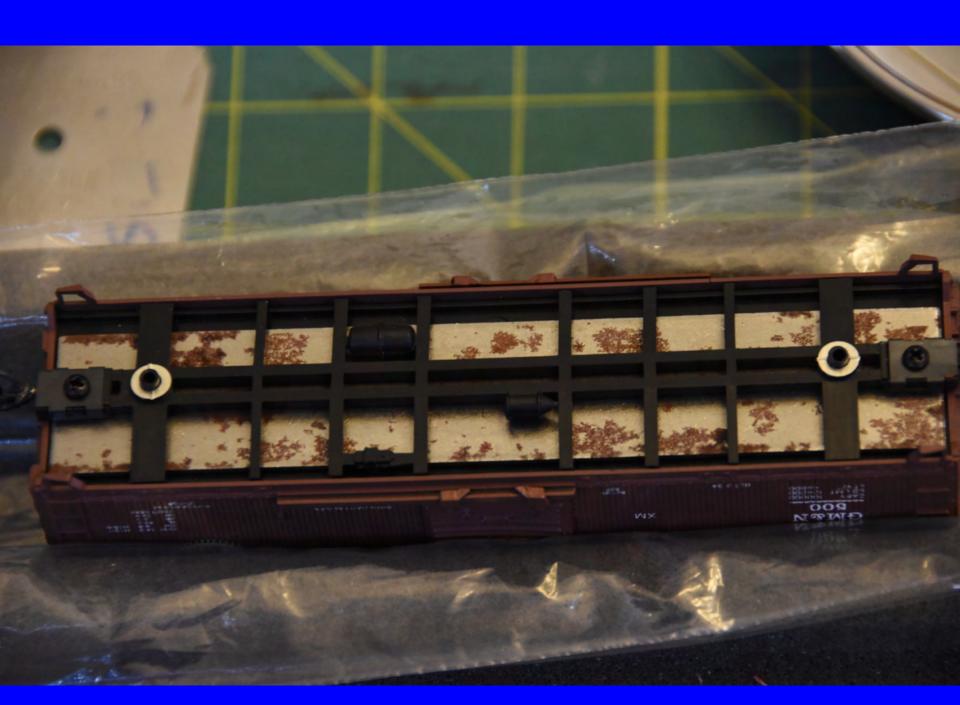

#### **Trucks**

- 3 point Mount
  - 1 truck just swivels
  - 1 truck rocks
- Truck Washers for Gimbal Effect
  - 1 truck rocks fore and aft
  - 1 truck rocks side to side
- NO FRICTION PINS SCREWS ONLY