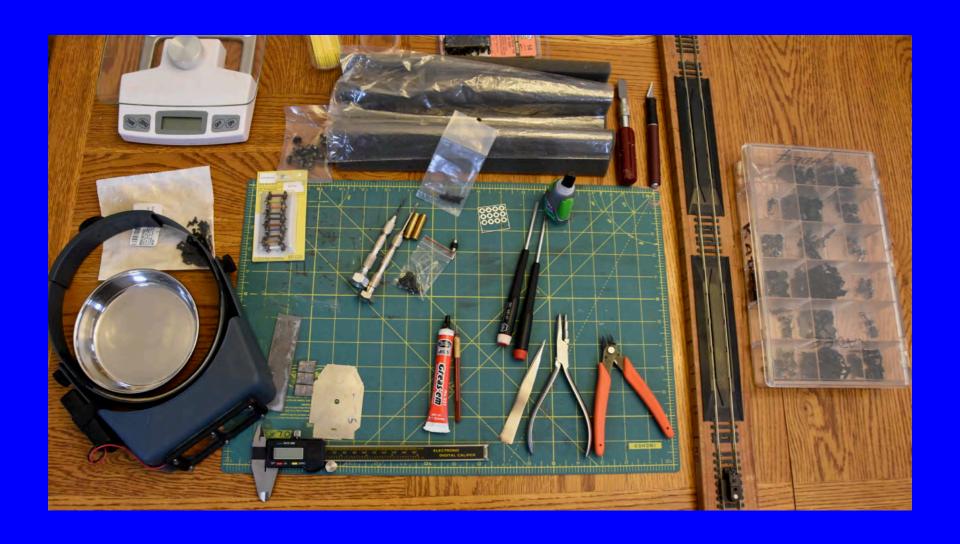

rucks**

Sprung or 1 piece



### **Trucks**

- Inspection
  - Junk
  - Flashing
  - Warped
- Truck Tuner





#### **Trucks**

- 3 point Mount
  - 1 truck just swivels
  - 1 truck rocks
- Truck Washers for Gimbal Effect
  - 1 truck rocks fore and aft
  - 1 truck rocks side to side
- NO FRICTION PINS SCREWS ONLY









#### Wheels

- Plastic
  - Light weight
  - Dirt Build up, hard to clean
- Metal
  - Weight down low
  - Less dirt, easy to clean
  - Resistors for detection circuits





#### Wheels

- NMRA gauge
- Axel lengths
  - Reboxx wheels
- Test Roll
  - Friction
  - Wobble





**Axle Lengths** 



## Car Weight

- Balance
- NMRA Standard ??
- Too Heavy
  - Shorter trains
  - Derailments, String lining
- Too Light
  - Derailments, String lining
  - Train handling



# **Tools**





















**THE END** 

©Paul Deis 2018