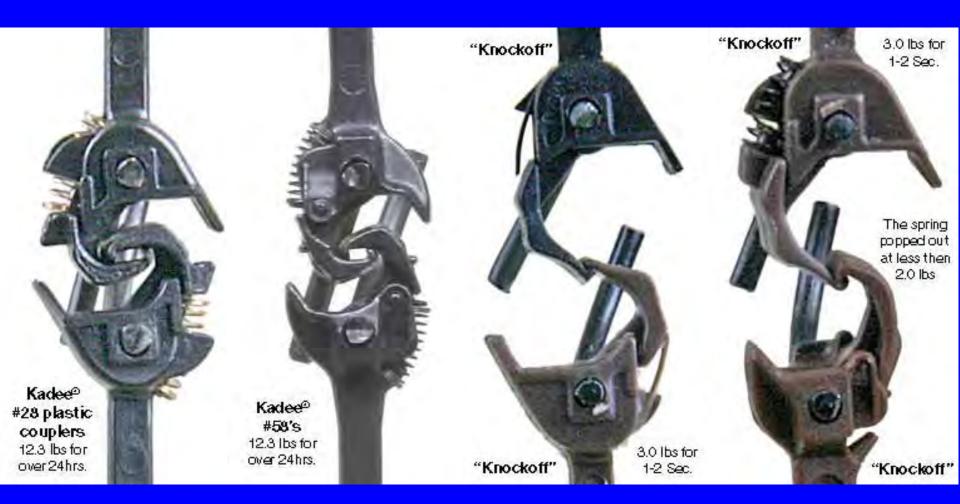

## Couplers

- Standardize
  - Kadee vs Kadee Compatible
  - Plastic Memory
  - Plastic Strength
  - Kadee conversion list
  - Standard Head vs Scale Head

# Couplers

- Coupler Height
- Trip Pin
- Knuckle Spring