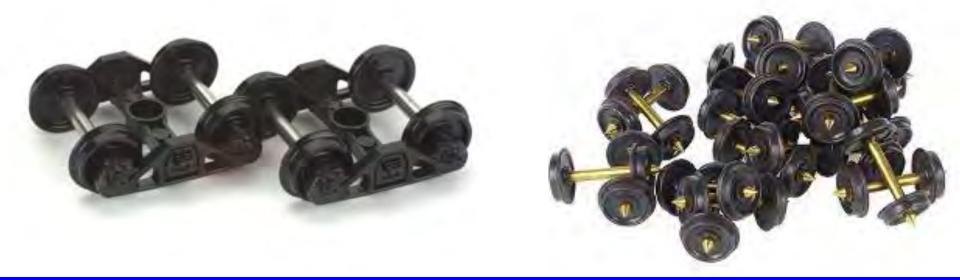

#### Wheels

- Plastic
  - Light weight
  - Dirt Build up, hard to clean
- Metal
  - Weight down low
  - Less dirt, easy to clean
  - Resistors for detection circuits

#### Wheels

- NMRA gauge
- Axel lengths
  - Reboxx wheels
- Test Roll
  - Friction
  - Wobble

**Axle Lengths** 