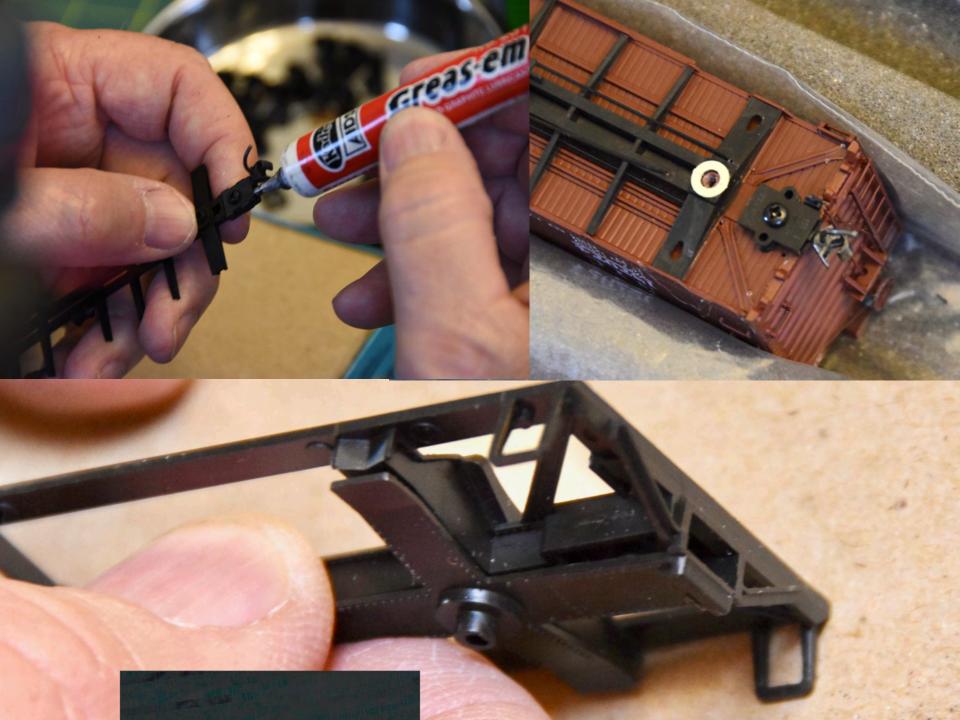

# Couplers

- Installation
  - Mount securely, Do not rely on friction pin or Athearn clips
  - A-Line Drill and Tap tools.

HEM G. ST

#### **Trucks**

- 3 point Mount
  - 1 truck just swivels
  - 1 truck rocks
- Truck Washers for Gimbal Effect
  - 1 truck rocks fore and aft
  - 1 truck rocks side to side
- NO FRICTION PINS SCREWS ONLY