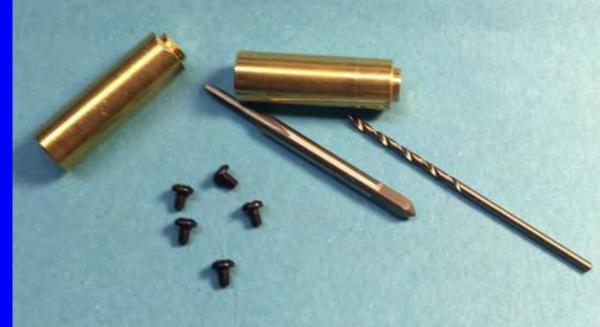

# Couplers

- Installation
  - Mount securely, Do not rely on friction pin or Athearn clips
  - A-Line Drill and Tap tools.

HEM G. ST