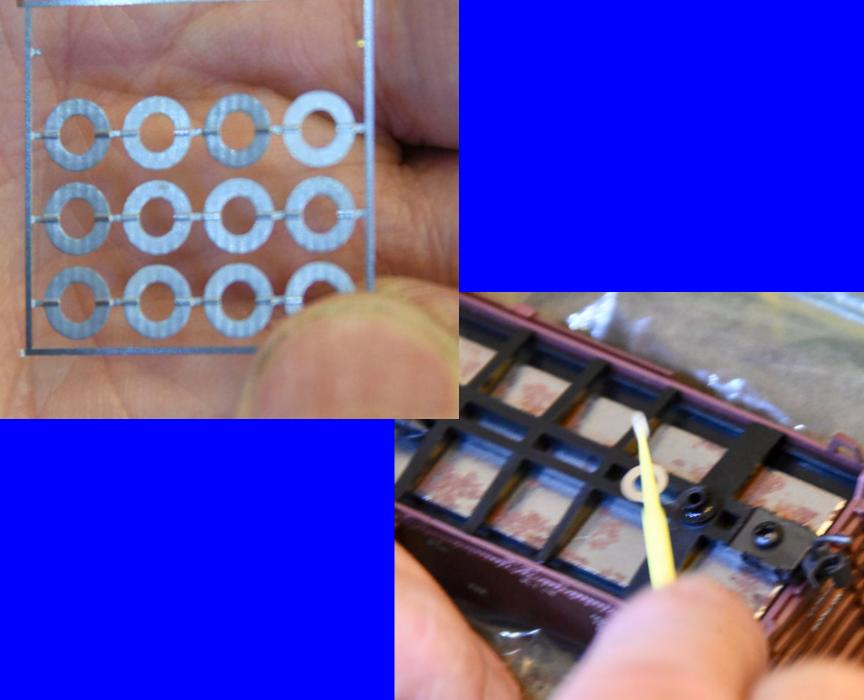

#### **Trucks**

- 3 point Mount
  - 1 truck just swivels
  - 1 truck rocks
- Truck Washers for Gimbal Effect
  - 1 truck rocks fore and aft
  - 1 truck rocks side to side
- NO FRICTION PINS SCREWS ONLY