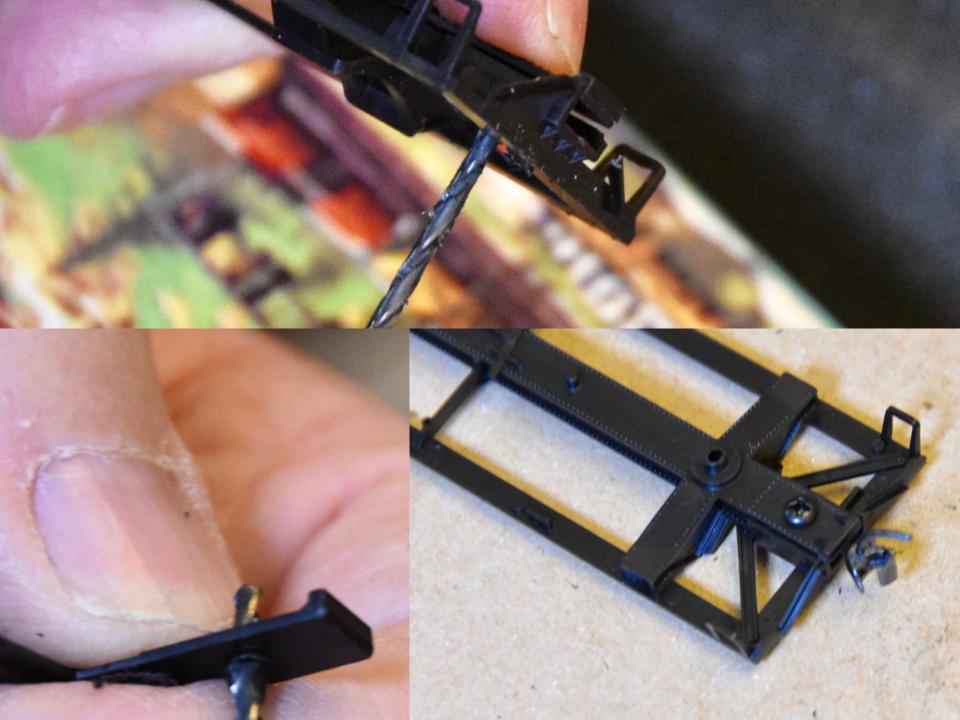

# Couplers

- Installation
  - Mount securely, Do not rely on friction pin or Athearn clips
  - A-Line Drill and Tap tools.

HEM G. ST

#### **Trucks**

- 3 point Mount
  - 1 truck just swivels
  - 1 truck rocks
- Truck Washers for Gimbal Effect
  - 1 truck rocks fore and aft
  - 1 truck rocks side to side
- NO FRICTION PINS SCREWS ONLY