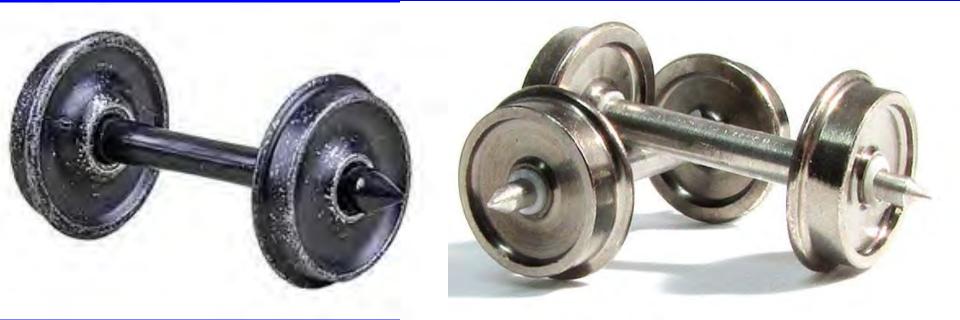

#### Wheels

- Plastic
  - Light weight
  - Dirt Build up, hard to clean
- Metal
  - Weight down low
  - Less dirt, easy to clean
  - Resistors for detection circuits

#### Wheels

- NMRA gauge
- Axel lengths
  - Reboxx wheels
- Test Roll
  - Friction
  - Wobble

**Axle Lengths** 