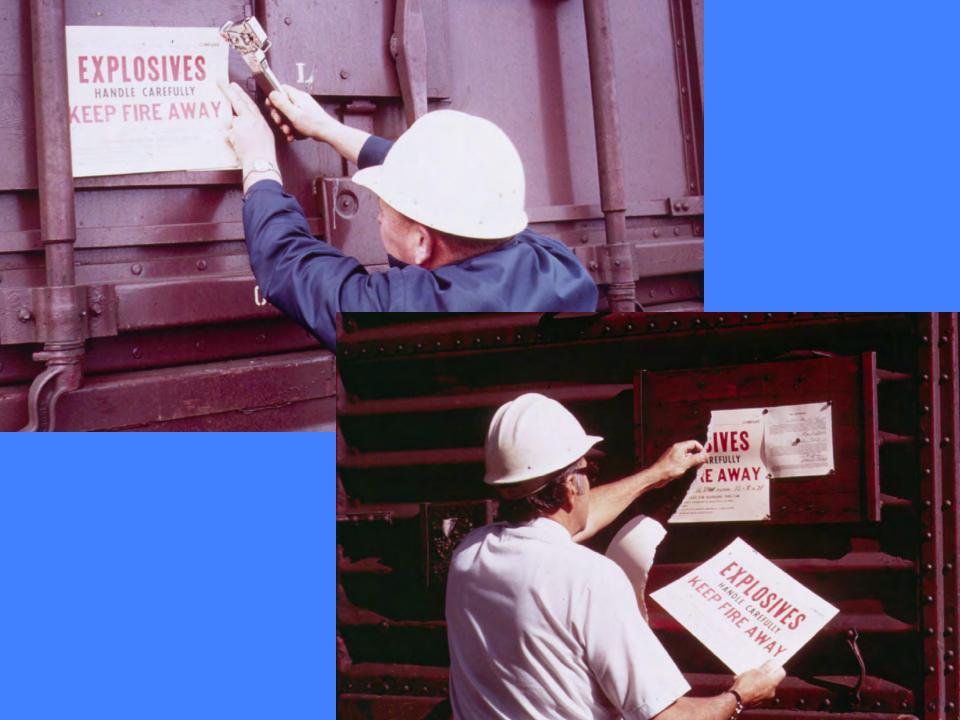

## EXPLOSIVES

### HANDLE CAREFULLY

## KEEP FIRE AWAY

CONDENSED RULES FOR HANDLING THIS CAR.

## Station...

- 1. This car must not be placed in a passenger train; | 4. A steel underframe car containing explosives may nor in a mixed train if avoidable.
- 2. Cars containing explosives must be near center of train and may be together if desired; must be at least fifteen cars from engine and ten cars from caboose when length of train will permit.
- 8 Cars containing explosives must be placed between box cars which are not loaded with inflammable articles, charcoal, cotton, acid, lumber, iron, pipe, or other articles liable to break through end of car from rough handling.
- be placed between steel hopper cars in train.
- 5. The air and handbrakes on this car must be in service.
- 6. In shifting, have a car between this car and engine whenever possible, and do not cut this car off while in motion.
- 7. Avoid all shocks to this car and couple carefully.
- 8. Avoid placing it near a possible source of fire.
- 9. Engines on parallel track must not be allowed to stand opposite or near this car, when it can be avoided.

\*Agents at Destination and Transfer Stations, Yardmasters and Conductors are responsible that these cards are removed from car as soon as the explosives are unloaded.

\*A. R. A. Rules 1845, 1851 and 1871; footnote to Regulation 1695, and A. R. A. Standard Placard.