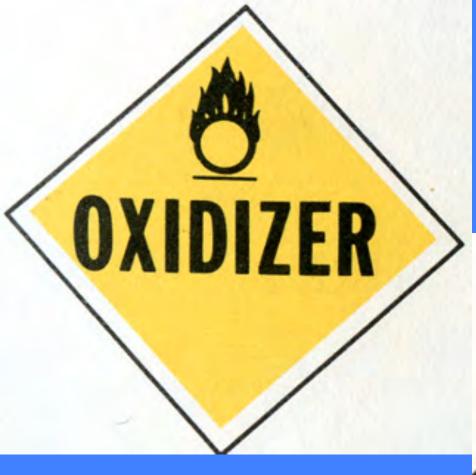

Beware of liquid and of gas leaking from tank or fittings

WHEN LADING IS REMOVED THIS PLACARD MUST BE REVERSED



KEEP LIGHTS AND FIRES AWAY

THIS CAR CONTAINS
FLAMMABLE POISON GAS
OR RESIDUE

## DANGEROUS

DO NOT INHALE GAS DO NOT ALLOW LIQUID OR SOLID RESIDUE TO TOUCH SKIN

## EMPTY

KEEP MANWAY BONNET COVER SE-CURELY CLOSED. DO NOT ENTER TANK UNTIL IT HAS BEEN CLEANED IN ACCORDANCE WITH THE SHIPPERS INSTRUCTIONS

DO NOT RELOAD IN TRANSIT



OF
HAZARDOUS MATERIALS
IN SURFACE TRANSPORTATION



### BUREAU OF EXPLOSIVES

Association of American Railroads 1920 I. Street, Washington, D.C. 20036 [202-293-4048]

## 1976 New Placard Regulations









Some commodities require a white background behind the placard





Class 2
Flammable
Or
Combustible
Liquids





# Class 4 Flammable Solid





Class 5
Oxidizers



# Class 6 Poison

# Class 7 Radioactive





## Class 8 Corrosive

# Class 6 Dangerous





## PLACARDS 1034"x1034" for Highway, Rail, Container, Portable Tank







151/4" Rail 1510



Placard any quantity Explosives B. Use Explosive A placard when mixed.



RV-4

L-13 Label



Tank Cars



Placard required only when transporting in a packaging rated at more than 110 gallons.

## addadadadada



Placard 1000 pounds or more flammable liquid, flammable solid, or Explosive C or combinations thereof.



Placard 1000 pounds or more gross aggregate weight. Chlorine placard required on packaging over 110 gallons. 83

## **EMPTY PLACARDS**

## PLACARDS cont'd.







Placard 1000 pounds or more gross aggregate weight of Oxidizing Materials.







Placard 1000 pounds or mo