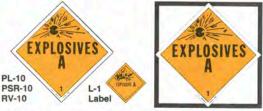

## PLACARDS 1034"x1034" for Highway, Rail, Container, Portable Tank

151/4" Rail 1510

Placard any quantity Explosives B. Use Explosive A placard when mixed.

RV-4

L-13 Label

Tank Cars

Placard required only when transporting in a packaging rated at more than 110 gallons.

## addicated

Placard 1000 pounds or more gross aggregate weight of Class B poisons.

Back Side 2S-12

Placard any quantity of Class A material.

151/4" Rail Placard 25-12