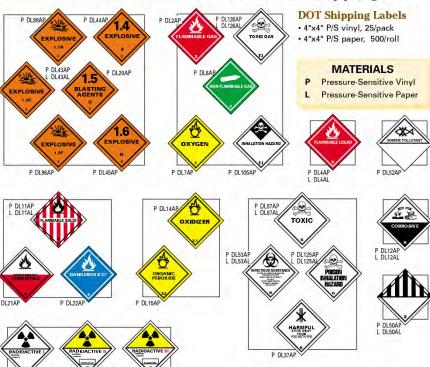

## PLACARDS 1034"x1034" for Highway, Rail, Container, Portable Tank

151/4" Rail 1510

Placard any quantity Explosives B. Use Explosive A placard when mixed.

RV-4

L-13 Label

Tank Cars

Placard required only when transporting in a packaging rated at more than 110 gallons.

## addadadadada

Placard 1000 pounds or more flammable liquid, flammable solid, or Explosive C or combinations thereof.

Placard 1000 pounds or more gross aggregate weight. Chlorine placard required on packaging over 110 gallons. 83

## PLACARDS cont'd.

Placard 1000 pounds or more gross aggregate weight of Oxidizing Materials.

Placard 1000 pounds or more gross aggregate weight of Organic Peroxide.

Must be used for 5000 pounds or more. Flammable placard may be substituted on less than 5000 pounds.

L-23 Label

Placard any quantity when both labels appear together.

Placard for packaging rated more than 110 gallons. Non-Flammable placard for packaging 110 gallons or less.

May be used for liquefied pressurized oxygen contained in a manner not meeting the definition in Sec. 173.300.

## addicated

Placard 1000 pounds or more gross aggregate weight of Class B poisons.

Back Side 2S-12

Placard any quantity of Class A material.

151/4" Rail Placard 25-12