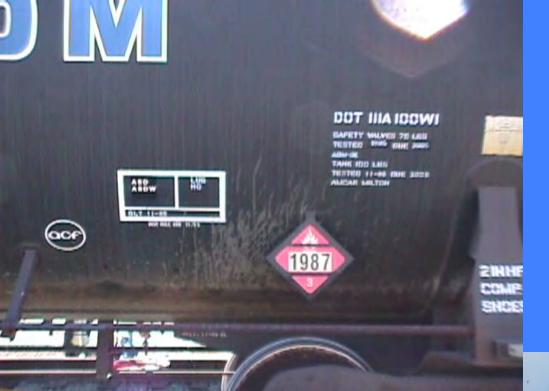

## **EMPTY**

and the bottom outlet cap with a wrench having a handle at least 48 in. long. DO NOT ENTER TANK

## EMPTY

KEEP MANWAY BONNET COVER SE-CURELY CLOSED. DO NOT ENTER TANK UNTIL IT HAS BEEN CLEANED IN ACCORDANCE WITH THE SHIPPERS INSTRUCTIONS

DO NOT RELOAD IN TRANSIT

OF
HAZARDOUS MATERIALS
IN SURFACE TRANSPORTATION