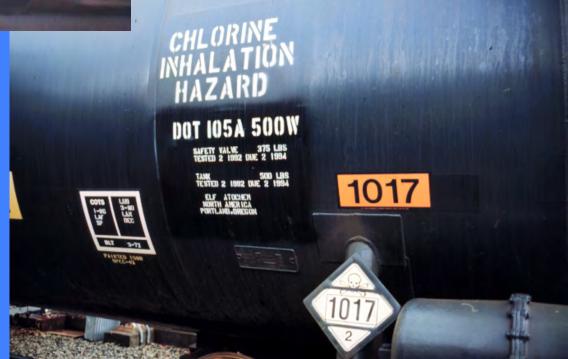

rds

Examples of Department of Transportation (DOT) Placards

### **EXPLOSIVES AND BLASTING AGENTS**







#### COMPRESSED GASES

FLAMMABLE GAS

NON-FLAMMABLE GAS









CHLORINE

CHLORINE







#### FLAMMABLE AND COMBUSTIBLE LIQUIDS

FLAMMABLE LIQUID COMBUSTIBLE









### FLAMMABLE SOLIDS

FLAMMABLE SOLID

FLAMMABLE SOLID (Dangerous When Wet)









#### OXIDIZERS AND ORGANIC PEROXIDES

OXIDIZER

ORGANIC PEROXIDE









#### POISONOUS MATERIALS

POISON A









RADIOACTIVE MATERIALS









DANGEROUS

EXAMPLES OF EMPTY PLACARDS







### OTHER REGULATED MATERIALS (ORM)



Identification numbers on plain white background for ORM materials are not placards to purpose of switching placarded cars or for trainplacement.



## DOT ID NUMBERS ORANGE PANELS

STENCILED COMMODITIES



#### HM 181 HAZARDOUS MATERIALS PLACARDING CHART



## 2000

## TABLE OF PLACARDS AND INITIAL USE THIS TABLE ONLY IF MATERIALS CANNOT BE SPECIFICALLY IDENTIFIED BY 111 DANGER EXPLOSIVES EXPLOSIVES DANGEROUS EXPLOSIVES EXPLOSIVE EXPLOSIVES 112 125 BLASTING AGENTS 1.5 BLASTING AGENTS EXPLOSIVES 123 121 TOXIC POISON GAS FLAMMABLE INHALATION HAZARD 128 COMBUSTIBL 8 FLAMMABLE FUEL OIL

### RESPONSE GUIDES TO USE ON-SCENE

USING THE SHIPPING DOCUMENT, NUMBERED PLACARD, OR ORANGE PANEL NUMBER





























P DL26AP L DL26AL

P DL27AP

## KIT CARE DOT SHIPPING LABELS

### DOT/Hazardous Materials Shipping Labels



## 2010

### **DOT Subsidiary Risk Shipping Labels**

• 4"x4" pressure sensitive vinyl • 25/pack • Custom rolls available



LIGHTS AND FIRES AWAY!

# DANGEROUS

Name of