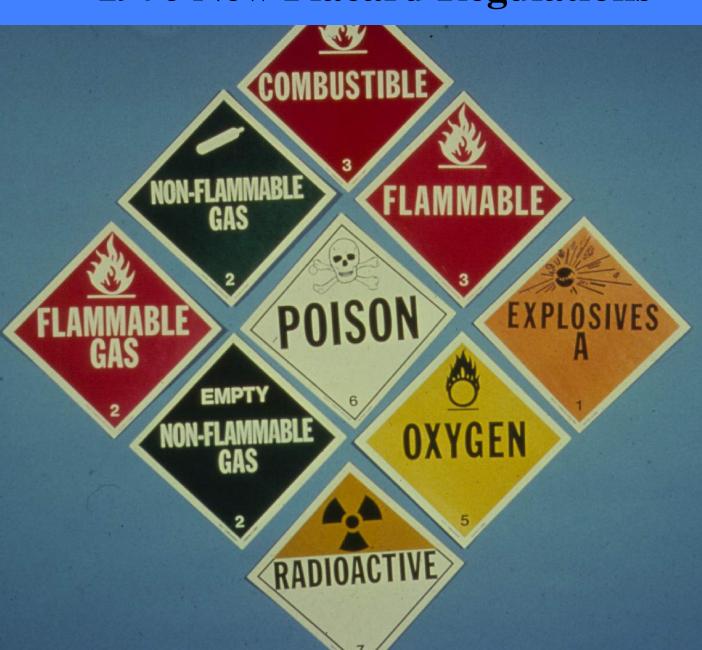

## 1976 New Placard Regulations

Some commodities require a white background behind the placard

Class 2
Flammable
Or
Combustible
Liquids

# Class 4 Flammable Solid

Class 5
Oxidizers

# Class 6 Poison

# Class 7 Radioactive

## Class 8 Corrosive

# Class 6 Dangerous