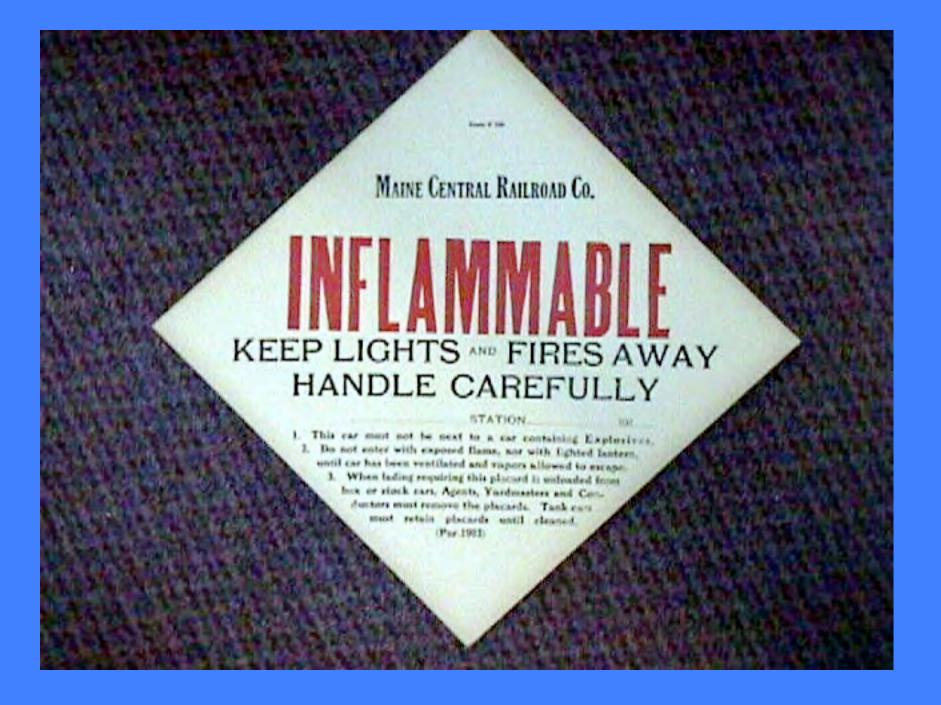

## INFLAMMABLE

KEEP LIGHTS AND FIRES AWAY
HANDLE CAREFULLY

STATION

1-This car must not be next to a car containing Explosives.

2-Do not enter with exposed flame, nor with lighted lantern, until car has been ventilated and vapors allowed to escape.

3-When lading requiring this placard is unloaded from hox or stock cars, THE PLACARDS MOST BE REMOVED. Tank cars must retain placards until cleaned.

(Fee, 1990)

NICKEL PATE ROAD

N. Y. C. & St. L. R. R. Co.