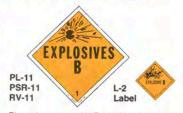

## PLACARDS 1034"x1034" for Highway, Rail, Container, Portable Tank

151/4" Rail 1510

Placard any quantity Explosives B. Use Explosive A placard when mixed.

RV-4

L-13 Label

Tank Cars

Placard required only when transporting in a packaging rated at more than 110 gallons.