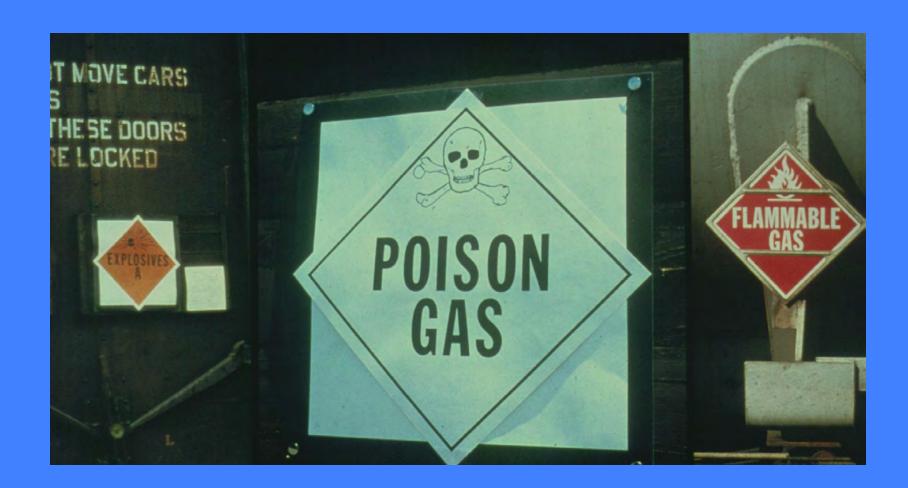

When lading requiring this placard is unloaded from cars, THE PLACARDS MUST BE REMOVED OR REVERSED

POISON GAS PLACARD (Reduced size)

New Hazards added

## FLAMMABLE POISON GAS

Name of Contents

This car must not be next to a car placarded "Explosives"

Beware of liquid and of gas leaking from tank or fittings

WHEN LADING IS REMOVED THIS PLACARD MUST BE REVERSED

## FLAMMABLE POISON GAS

17 Inches

DO NOT REMAIN ON OR NEAR THIS CAR UNNECESSARILY

Lading must not be transferred en route under any conditions before shipper and Bureau of Explosives are notified.

**POISON GAS** 

9 Inches

Name of Content

This car must not be next to a car placarded "Explosives"

Beware of liquid and of gas leaking from tank or fittings

WHEN LADING IS REMOVED THIS PLACARD MUST BE REVERSED

KEEP LIGHTS AND FIRES AWAY