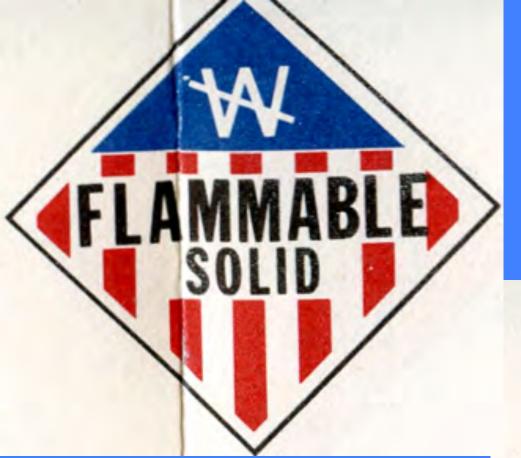

a car placarded "Explosives"

Beware of liquid and of gas leaking from tank or fittings

WHEN LADING IS REMOVED THIS PLACARD MUST BE REVERSED



KEEP LIGHTS AND FIRES AWAY

THIS CAR CONTAINS
FLAMMABLE POISON GAS
OR RESIDUE

## DANGEROUS

DO NOT INHALE GAS DO NOT ALLOW LIQUID OR SOLID RESIDUE TO TOUCH SKIN

## EMPTY

KEEP MANWAY BONNET COVER SE-CURELY CLOSED. DO NOT ENTER TANK UNTIL IT HAS BEEN CLEANED IN ACCORDANCE WITH THE SHIPPERS INSTRUCTIONS

DO NOT RELOAD IN TRANSIT



OF
HAZARDOUS MATERIALS
IN SURFACE TRANSPORTATION



### BUREAU OF EXPLOSIVES

Association of American Railroads 1920 I. Street, Washington, D.C. 20036 [202-293-4048]

## 1976 New Placard Regulations









Some commodities require a white background behind the placard





Class 2
Flammable
Or
Combustible
Liquids





# Class 4 Flammable Solid





Class 5
Oxidizers



# Class 6 Poison

# Class 7 Radioactive





## Class 8 Corrosive

# Class 6 Dangerous





## PLACARDS 1034"x1034" for Highway, Rail, Container, Portable Tank







151/4" Rail 1510



Placard any quantity Explosives B. Use Explosive A placard when mixed.



RV-4

L-13 Label



Tank Cars



Placard required only when transporting in a packaging rated at more than 110 gallons.

## addadadadada



Placard 1000 pounds or more flammable liquid, flammable solid, or Explosive C or combinations thereof.



Placard 1000 pounds or more gross aggregate weight. Chlorine placard required on packaging over 110 gallons. 83

## **EMPTY PLACARDS**

## PLACARDS cont'd.







Placard 1000 pounds or more gross aggregate weight of Oxidizing Materials.