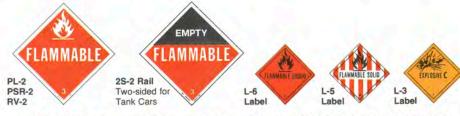

## PLACARDS 1034"x1034" for Highway, Rail, Container, Portable Tank

151/4" Rail 1510

Placard any quantity Explosives B. Use Explosive A placard when mixed.

RV-4

L-13 Label

Tank Cars

Placard required only when transporting in a packaging rated at more than 110 gallons.

## addadadadada

Placard 1000 pounds or more flammable liquid, flammable solid, or Explosive C or combinations thereof.

Placard 1000 pounds or more gross aggregate weight. Chlorine placard required on packaging over 110 gallons. 83