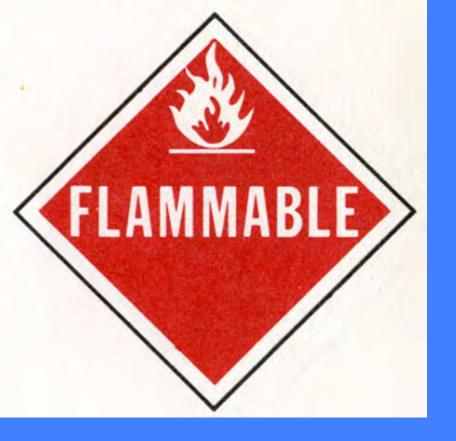

Name of Content

This car must not be next to a car placarded "Explosives"

Beware of liquid and of gas leaking from tank or fittings

WHEN LADING IS REMOVED THIS PLACARD MUST BE REVERSED



KEEP LIGHTS AND FIRES AWAY

THIS CAR CONTAINS
FLAMMABLE POISON GAS
OR RESIDUE

## DANGEROUS

DO NOT INHALE GAS DO NOT ALLOW LIQUID OR SOLID RESIDUE TO TOUCH SKIN

## EMPTY

KEEP MANWAY BONNET COVER SE-CURELY CLOSED. DO NOT ENTER TANK UNTIL IT HAS BEEN CLEANED IN ACCORDANCE WITH THE SHIPPERS INSTRUCTIONS

DO NOT RELOAD IN TRANSIT



OF
HAZARDOUS MATERIALS
IN SURFACE TRANSPORTATION



### BUREAU OF EXPLOSIVES

Association of American Railroads 1920 I. Street, Washington, D.C. 20036 [202-293-4048]

## 1976 New Placard Regulations









Some commodities require a white background behind the placard





Class 2
Flammable
Or
Combustible
Liquids





# Class 4 Flammable Solid





Class 5
Oxidizers



# Class 6 Poison

# Class 7 Radioactive





## Class 8 Corrosive

# Class 6 Dangerous





## PLACARDS 1034"x1034" for Highway, Rail, Container, Portable Tank







151/4" Rail 1510



Placard any quantity Explosives B. Use Explosive A placard when mixed.



RV-4

L-13 Label



Tank Cars



Placard required only when transporting in a packaging rated at more than 110 gallons.

## addadadadada



Placard 1000 pounds or more flammable liquid, flammable solid, or Explosive C or combinations thereof.



Placard 1000 pounds or more gross aggregate weight. Chlorine placard required on packaging over 110 gallons. 83

## **EMPTY PLACARDS**

## PLACARDS cont'd.







Placard 1000 pounds or more gr