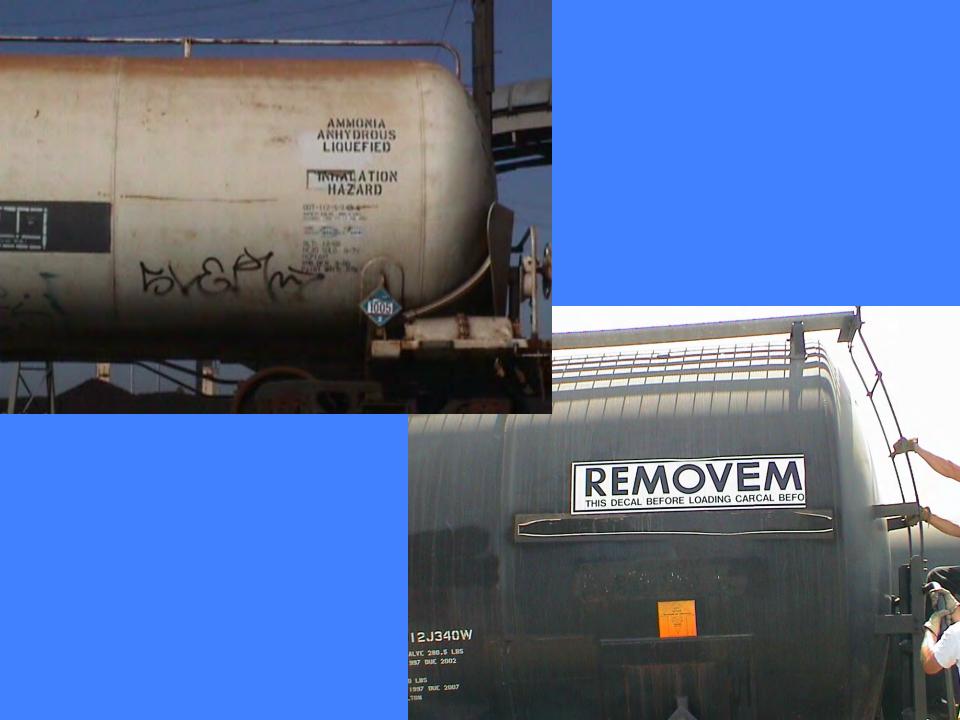

ACID HANDLE CAREFULLY

When Packages protected by White Diamond Labels are unloaded, REMOVE THIS PLACARD

R.R. Co.

R.R. Co

(To be Printed in Red) .

KEEP LIGHTS AND FIRES AWAY (Black) (Red)

HANDLE CAREFULLY

\_\_\_\_Station\_\_\_\_

# ACID HANDLE CAREFULLY

When Packages protected by White Diamond Labels are unloaded, REMOVE THIS PLACARD

Station

10

Comp

## AACID HANDLE CAREFULLY

When Packages Protected by White Diamond Labels are unloaded, REMOVE THIS PLACARD

Station

192\_

BUREAU OF EXPENSIVES PANERALET NO. E.

SECTION 4 OF THE INTERSTATE COMMERCE COMMISSION