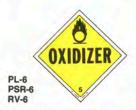

## PLACARDS cont'd.

Placard 1000 pounds or more gross aggregate weight of Oxidizing Materials.

Placard 1000 pounds or more gross aggregate weight of Organic Peroxide.

Must be used for 5000 pounds or more. Flammable placard may be substituted on less than 5000 pounds.