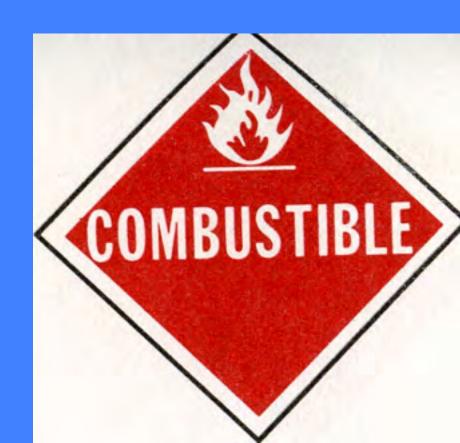

to a car placarded "Explosives"

Beware of liquid and of gas leaking from tank or fittings

WHEN LADING IS REMOVED THIS PLACARD MUST BE REVERSED



KEEP LIGHTS AND FIRES AWAY

THIS CAR CONTAINS
FLAMMABLE POISON GAS
OR RESIDUE

## DANGEROUS

DO NOT INHALE GAS DO NOT ALLOW LIQUID OR SOLID RESIDUE TO TOUCH SKIN

## EMPTY

KEEP MANWAY BONNET COVER SE-CURELY CLOSED. DO NOT ENTER TANK UNTIL IT HAS BEEN CLEANED IN ACCORDANCE WITH THE SHIPPERS INSTRUCTIONS

DO NOT RELOAD IN TRANSIT



OF
HAZARDOUS MATERIALS
IN SURFACE TRANSPORTATION



### BUREAU OF EXPLOSIVES

Association of American Railroads 1920 I. Street, Washington, D.C. 20036 [202-293-4048]

## 1976 New Placard Regulations









Some commodities require a white background behind the placard





Class 2
Flammable
Or
Combustible
Liquids





# Class 4 Flammable Solid





Class 5
Oxidizers



# Class 6 Poison

# Class 7 Radioactive





## Class 8 Corrosive

# Class 6 Dangerous





## PLACARDS 1034"x1034" for Highway, Rail, Container, Portable Tank







151/4" Rail 1510



Placard any quantity Explosives B. Use Explosive A placard when mixed.



RV-4

L-13 Label



Tank Cars



Placard required only when transporting in a packaging rated at more than 110 gallons.

## addadadadada



Placard 1000 pounds or more flammable liquid, flammable solid, or Explosive C or combinations thereof.



Placard 1000 pounds or more gross aggregate weight. Chlorine placard required on packaging over 110 gallons. 83

## **EMPTY PLACARDS**

## PLACARDS cont'd.







Placard 1000 pounds or more gross aggregate weight of Oxidizing Materials.