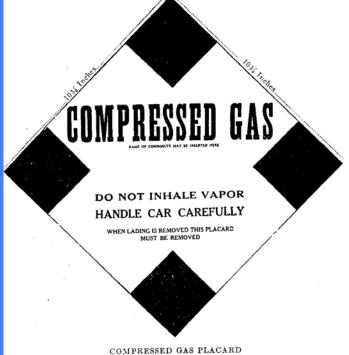

### HANDLE CAREFULLY

## KEEP FIRE AWAY

CONDENSED RULES FOR HANDLING THIS CAR.

## Station...

- 1. This car must not be placed in a passenger train; | 4. A steel underframe car containing explosives may nor in a mixed train if avoidable.
- 2. Cars containing explosives must be near center of train and may be together if desired; must be at least fifteen cars from engine and ten cars from caboose when length of train will permit.
- 8 Cars containing explosives must be placed between box cars which are not loaded with inflammable articles, charcoal, cotton, acid, lumber, iron, pipe, or other articles liable to break through end of car from rough handling.
- be placed between steel hopper cars in train.
- 5. The air and handbrakes on this car must be in service.
- 6. In shifting, have a car between this car and engine whenever possible, and do not cut this car off while in motion.
- 7. Avoid all shocks to this car and couple carefully.
- 8. Avoid placing it near a possible source of fire.
- 9. Engines on parallel track must not be allowed to stand opposite or near this car, when it can be avoided.

\*Agents at Destination and Transfer Stations, Yardmasters and Conductors are responsible that these cards are removed from car as soon as the explosives are unloaded.

\*A. R. A. Rules 1845, 1851 and 1871; footnote to Regulation 1695, and A. R. A. Standard Placard.