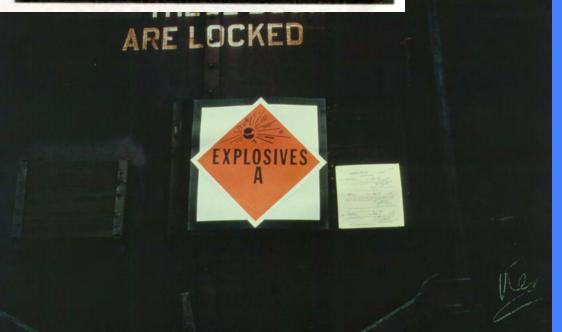

## PLACARDS 1034"x1034" for Highway, Rail, Container, Portable Tank

151/4" Rail 1510

Placard any quantity Explosives B. Use Explosive A placard when mixed.

RV-4

L-13 Label

Tank Cars

Placard required only when transporting in a packaging rated at more than 110 gallons.