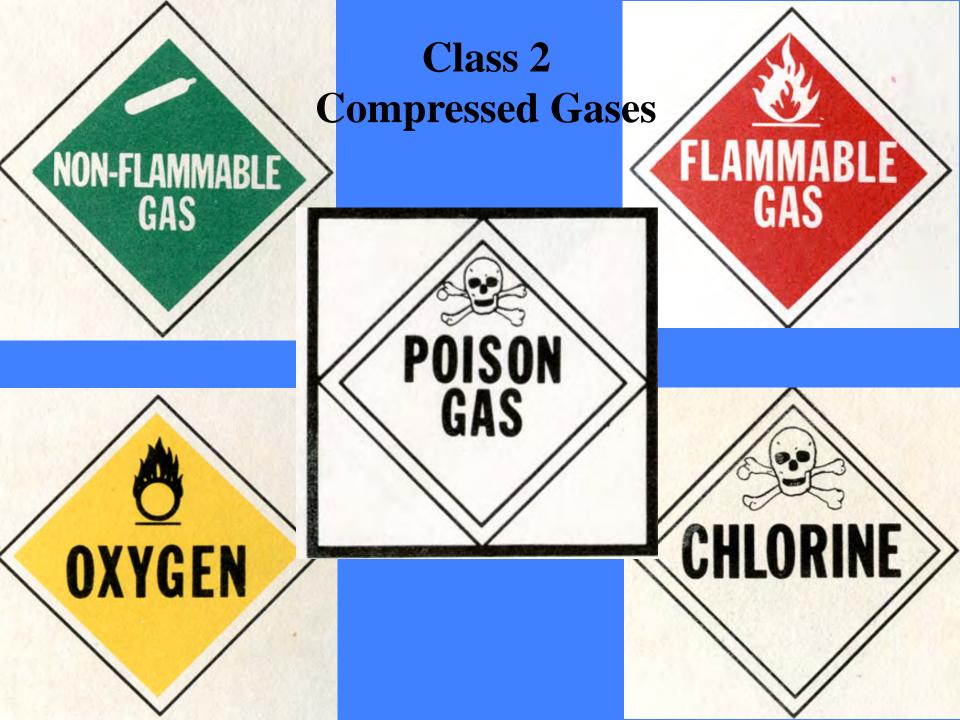

s

Name of Content

This car must not be next to a car placarded "Explosives"

Beware of liquid and of gas leaking from tank or fittings

WHEN LADING IS REMOVED THIS PLACARD MUST BE REVERSED



KEEP LIGHTS AND FIRES AWAY

THIS CAR CONTAINS
FLAMMABLE POISON GAS
OR RESIDUE

## DANGEROUS

DO NOT INHALE GAS DO NOT ALLOW LIQUID OR SOLID RESIDUE TO TOUCH SKIN

## EMPTY

KEEP MANWAY BONNET COVER SE-CURELY CLOSED. DO NOT ENTER TANK UNTIL IT HAS BEEN CLEANED IN ACCORDANCE WITH THE SHIPPERS INSTRUCTIONS

DO NOT RELOAD IN TRANSIT



OF
HAZARDOUS MATERIALS
IN SURFACE TRANSPORTATION



### BUREAU OF EXPLOSIVES

Association of American Railroads 1920 I. Street, Washington, D.C. 20036 [202-293-4048]

## 1976 New Placard Regulations









Some commodities require a white background behind the placard





Class 2
Flammable
Or
Combustible
Liquids





# Class 4 Flammable Solid





Class 5
Oxidizers



# Class 6 Poison

# Class 7 Radioactive





## Class 8 Corrosive

# Class 6 Dangerous





## PLACARDS 1034"x1034" for Highway, Rail, Container, Portable Tank







151/4" Rail 1510



Placard any quantity Explosives B. Use Explosive A placard when mixed.



RV-4

L-13 Label



Tank Cars



Placard required only when transporting in a packaging rated at more than 110 gallons.

## addadadadada



Placard 1000 pounds or more flammable liquid, flammable solid, or Explosive C or combinations thereof.



Placard 1000 pounds or more gross aggregate weight. Chlorine placard required on packaging over 110 gallons. 83

## **EMPTY PLACARDS**

## PLACARDS cont'd.







Placard 1000 pounds or more