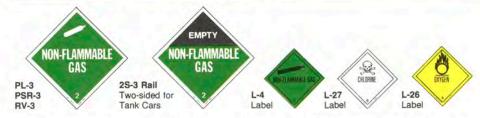

L-23 Label

Placard any quantity when both labels appear together.

Placard for packaging rated more than 110 gallons. Non-Flammable placard for packaging 110 gallons or less.

May be used for liquefied pressurized oxygen contained in a manner not meeting the definition in Sec. 173.300.

## addicated

Placard 1000 pounds or more gross aggregate weight of Class B poisons.

Back Side 2S-12

Placard any quantity of Class A material.

151/4" Rail Placard 25-12