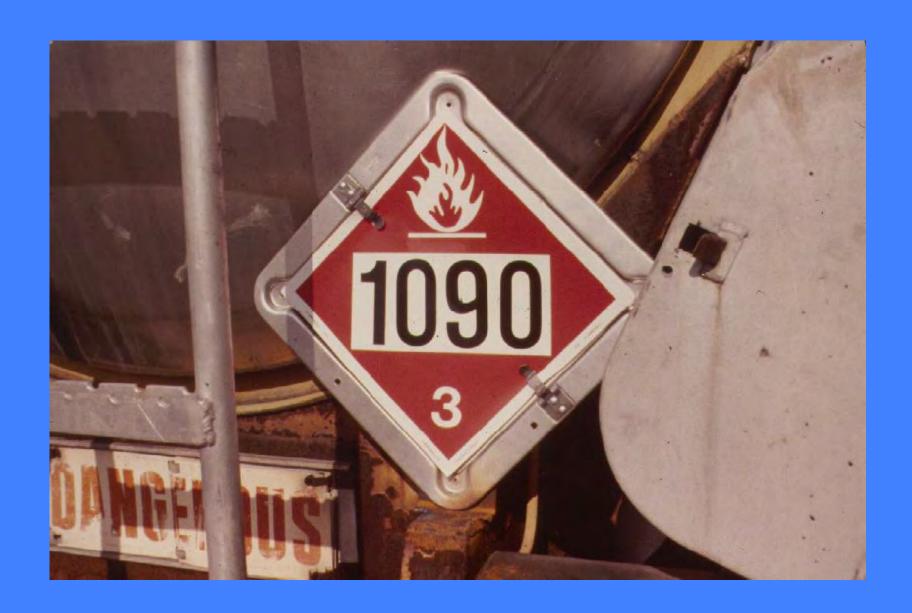

VES 123 121 TOXIC POISON GAS FLAMMABLE INHALATION HAZARD 128 COMBUSTIBL 8 FLAMMABLE FUEL OIL

### RESPONSE GUIDES TO USE ON-SCENE

USING THE SHIPPING DOCUMENT, NUMBERED PLACARD, OR ORANGE PANEL NUMBER





























P DL26AP L DL26AL

P DL27AP

## KIT CARE DOT SHIPPING LABELS

### DOT/Hazardous Materials Shipping Labels



## 2010

### **DOT Subsidiary Risk Shipping Labels**

• 4"x4" pressure sensitive vinyl • 25/pack • Custom rolls available



LIGHTS AND FIRES AWAY!

# DANGEROUS

Name of contents of carload shipments must be inserted here or on commodity card.

LIGUEFIED PETROLEUM GAS

HANDLE CAREFULLY

ing explosives.

Avoid contact with leaking acid or corrosive liquid.

Beware of fumes or vapors!

WHEN LADING IS REMOVED THIS PLACARD MUST BE REMOVED OR REVERSED.













## DOT IIIAGO W-I

SAFETY VALVE 35 PS1 TESTED 1999 GACA DUE 2009 TANK 100 PS1 TESTED 1999 GACA DUE 2009 LIGUIDS

# SULFURIC ACID

DOT 111 A 100 W2

|                                                                         | STATION  | QUALIFIED | DUE  |
|-------------------------------------------------------------------------|----------|-----------|------|
| TANK QUALIFICATION                                                      | BRS NEOD | 1998      | 2008 |
| SERVICE EQUIPMENT                                                       | BRS NEOD | 1998      | 2003 |
| VENT 165 PSI                                                            | BRS NEOD |           |      |
| COATING/LINING TYPE PLASITE 9085 DATE APPLIED 03-1995 88.B.2 INSPECTION | BRS NEOD | 1998      | 2003 |



## THE EN